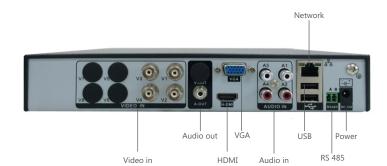

## **TECHNICAL SPECIFICATIONS**

| Model Name           | IWDVR4 - AHD                     |
|----------------------|----------------------------------|
| System               |                                  |
| Main Processor       | Hi3521                           |
| Video Parameter      |                                  |
| Video Compression    | H.264                            |
| Scanning System      | PAL. NTSC                        |
| Main Streem          | 720P, D1,CIF                     |
| Sub Streem           | D1,CIF                           |
| Bit Rate Type        | VBR, CBR                         |
| Video Input ( BNC )  | 4 CH                             |
| Frame rate ( FPS )   | PAL - 25, NTSC - 30              |
| Audio Parameter      |                                  |
| Audio Compression    | G711A                            |
| Audio Input ( BNC )  | 4 CH                             |
| Audio Output ( BNC ) | 1 CH                             |
| Intercom             | Support                          |
| Recording & Playback |                                  |
| Recording Mode       | Manual, Motion Detection, Timing |
| Recording            | 4*720P                           |
| Playback             | 4*720P                           |

| Storage & Backup         |                                                                       |
|--------------------------|-----------------------------------------------------------------------|
| Storage space Occupation | 720P 20G/ day , 960H 12~ 20G/day*channel , Audio: 691.2 M/day*channel |
| Backup Mode              | 720P 20G/ day , 960H 12~ 20G/day*channel , Audio: 691.2 M/day*channel |
| Interfaces               |                                                                       |
| USB ( 2.0 )              | 2                                                                     |
| Network                  | Rj45 ( 10M/100M )                                                     |
| PTZ                      | 1*RS - 485, support multiple PTZ protocols                            |
| Panel Key                | Support                                                               |
| IR Remote Control        | Support                                                               |
| Backup Way               | USD, HDD, Network                                                     |
| HDD Port                 | 1*HDD ( Max.4T )                                                      |
| HDD Interfacce           | 1*SATA                                                                |
| Wireless Port            | 3G, WIFI ( expand via USB )                                           |
| Operation                |                                                                       |
| CMS                      | Support                                                               |
| IE Browser               | Support                                                               |
| Mobile Monitor           | Windows / Symbian / iPhone / iPad / Android / Blackberry, etc         |
| Functions                |                                                                       |
| Event Log                | Support                                                               |
| Search Mode              | By Time , By Event Type                                               |
| DDNS                     | Dyn Dns                                                               |
| Network Protocol         | PPPOE, NTP, DNS, DDNS, FTP, etc                                       |
| Summer time              | Support                                                               |
| HDMI interface           | Support                                                               |
| Others                   |                                                                       |
| Operating system         | OFF, BLC, HSBLC (4 AREA)                                              |
| Channel type             | ATW, AWC SET, INDOOR, OUTDOOR, AWB, MANUAL                            |
| CMS Application          | XP. Vista, Win7                                                       |
| GUI                      | Support                                                               |
| Multi language           | Support                                                               |
| Power Consumption ( W )  | 5 watt (Without HDD)                                                  |
| Working Temperature      | 0 to 55 degrees                                                       |
| Size ( mm )              | L = 255 x W = 230 x H = 42                                            |
| Weight ( kg )            | 1 kg. (Without HDD)                                                   |