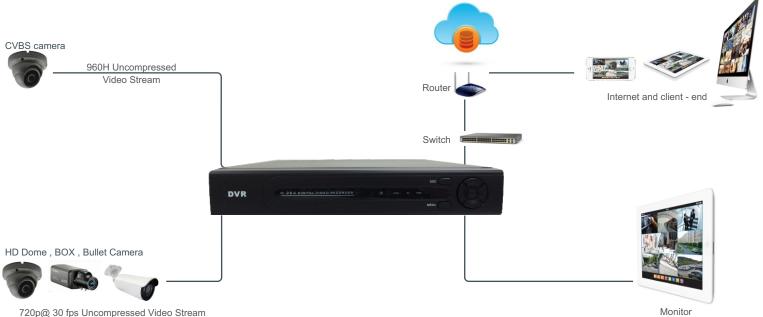

## **IWDVR4 - AHD**

AHD DVR

720p@ 30 fps Uncompressed Video Stream

## **FEATURES**

- Support AHD Analog High Definition Camera
- 25FPS (PAL) / 30FPS (NTSC) each channel recording
- 4CH Video / 4CH Audio Input, Full 1280H Recording
- Playback Resolution 1280x720
- H.264 dual-stream video compression
- Support 1\*RS485 / 1\*SATA (Max.4T)
- Support 2.0 USB memory (USB flash Disk, USB HDD, USB CD/DVD Burner, etc.)
- Support RJ45 (10M/100M) Network Interface
- User Friendly GUI, front panel, IR remote control and mouse
- Support multiple web browsers ( IE, Chrome, Firefox, Safari )
- Support 255 Channels CMS free
- Support TV / VGA / HDMI 1080P Video output
- Support Network Protocol: PPPOE, NTP, DNS, DDNS, FTP, etc.
- Easy backup method: network download to remote client
- Support main mobile remote monitoring (Windows / Symbian / iPhone / iPad / Android / BlackBerry, etc.)
- Support P2P and Cloud Technology, easy to achieve a variety of network penetration, one step to remote monitoring,
- Getting rid of various complicated network settings, easy and simple to operate.