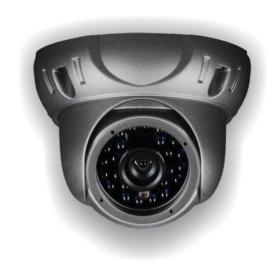

# IWD88 - AHD1080 - i24

### Outdoor / Indoor IR Dome Camera

#### FEATURES

- 1/2.9" SONY Exmor IMX322 CMOS Progressive Scan Sensor+NVP2441H
- 2.0 Mega-pixel Resolution (1920X1080) with AHD DVR
- Lens: 3.6mm (3 Mega) Fixed Lens
- Low Exposure Shutter Speed
- True Day/Night with IR CUT
- 20 Meter IR Viewing Distance
- Support D-WDR Function
- Support Defog Function
- 2D/3D Noise Reduction
- Support Two Types of Backlight (BLC & HSBLC)
- Four modes of Day/Night (AUTO, COLOR, B/W and EXT)
- Min. Illumination up to 0.001Lux@F1.2
- Privacy Mask Zones (4 Areas selectable)
- Lose Less Video on Display, No Image Latency Delay
- Reliable & Low Cost Cabling (Coaxial Cables)
- Support D-EFFECT Function (FREEZE, MIRROR and NEG. IMAGE)
- Support Three Types of Defect (Live DPC, White DPC and Black DPC)
- Minimum Data Loss (Long Reach up to over 300m)
- Six Types of White Balance (ATW, AWC SET, INDOOR, OUTDOOR, AWB and MANUAL)
- Support DC12V±1V Voltage Input
- 3-Axis Adjustment for Easy Installation
- Support Eleven Types of Languages Setting (ENGLISH, CHINESE, GERMANY, FRENCH, ITALIAN, SPANISH, POLISH, RUSSIAN, PORTUGUESE, DUTCH, TURKISH)