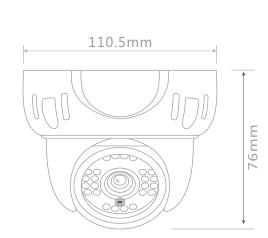

#### TECHNICAL SPECIFICATIONS

| Model Name               |            | IWD88 - AHD1080 - i24                                                                                                  |
|--------------------------|------------|------------------------------------------------------------------------------------------------------------------------|
| System                   |            | PAL/NTSC                                                                                                               |
| Image Sensor             |            | 1/2.9" SONY Exmor IMX322 CMOS Progressive Scan Sensor                                                                  |
| Scanning System          |            | Progressive Scan                                                                                                       |
| Maximum Image Resolution |            | 1920X1080                                                                                                              |
| Video Image Quality      |            | As high as HD-SDI                                                                                                      |
| Lens Type                |            | 3.6mm (3 Mega) Fixed Lens                                                                                              |
| S/N Ratio                |            | More than 50 dB (AGC OFF)                                                                                              |
| Analog Output            |            | 1280H CVBS<br>COMET, AHD                                                                                               |
| Min. Illumination        |            | up to 0.001Lux@F1.2                                                                                                    |
| Exposure Shutter Speed   |            | AUTO, 1/25, 1/50, FLK, 1/200, 1/400, 1/1000, 1/2000, 1/5000, 1/10000, 1/50000, X2, X4, X6, X8, X10, X15, X20, X25, X30 |
| D-WDR                    |            | AUTO, OFF, ON (LEVEL: 0~8)                                                                                             |
| Defog                    |            | OFF, AUTO (GRADATION: 0~2)                                                                                             |
| Backlight                |            | OFF, BLC, HSBLC (4 AREA)                                                                                               |
| White Balance            |            | ATW, AWC SET, INDOOR, OUTDOOR, AWB, MANUAL                                                                             |
| Day&Night                |            | AUTO, COLOR, B/W, EXT                                                                                                  |
| DNR                      | 2DNR       | OFF, LOW, MIDDLE, HIGH                                                                                                 |
|                          | 3DNR       | OFF, LOW, MIDDLE, HIGH                                                                                                 |
| RS485                    | CAM ID     | 0~255                                                                                                                  |
|                          | ID DISPLAY | OFF, ON                                                                                                                |
|                          | BAUDRATE   | 2400, 4800, 9600, 19200, 38400                                                                                         |
| D-EFFECT                 |            | FREEZE, MIRROR, NEG. IMAGE                                                                                             |
| Privacy Mask             |            | OFF, ON (4 AREA SELECTABLE)                                                                                            |
| Defect                   |            | LIVE DPC, WHITE DPC, BLACK DPC                                                                                         |
| SENS-UP                  |            | X2, X4, X6, X8, X10, X15, X20, X25, X30                                                                                |
| Language                 |            | ENGLISH, CHINESE, GERMANY, FRENCH, ITALIAN, SPANISH, POLISH, RUSSIAN, PORTUGUESE, DUTCH, TURKISH                       |
| Operating Temperature    |            | -10°C ~+50°C (14°F ~122°F)                                                                                             |
| Power Supply             |            | DC12V±1V                                                                                                               |
| Power Consumption        |            | 52mA/DC 12V                                                                                                            |
| Dimensions               |            | 110.5 mm ( Diameter ) X 76mm ( H )                                                                                     |
| Weight                   |            | Approx. 335 grams                                                                                                      |