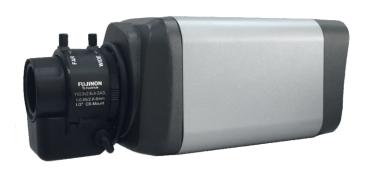

# IWBO78 - AHD1080

## Box Camera

\* lens Optional

### FEATURES

- 1/2.9" SONY Exmor IMX322 CMOS Progressive Scan Sensor+NVP2441H
- 2.0 Mega-pixel Resolution (1920X1080) with AHD DVR
- Lens: CS mount (Manual, DC AI )
- Low Exposure Shutter Speed
- True Day/Night with IR CUT
- Support D-WDR Function
- Support Defog Function
- 2D/3D Noise Reduction
- Support Two Types of Backlight (BLC & HSBLC)
- Four modes of Day/Night (AUTO, COLOR, B/W and EXT)
- Min. Illumination up to 0.001Lux@F1.2
- Privacy Mask Zones (4 Areas selectable)
- Lose Less Video on Display, No Image Latency Delay
- Reliable & Low Cost Cabling (Coaxial Cables)
- Support D-EFFECT Function (FREEZE, MIRROR and NEG. IMAGE)
- Support Three Types of Defect (Live DPC, White DPC and Black DPC)
- Minimum Data Loss (Long Reach up to over 300m)
- Six Types of White Balance (ATW, AWC SET, INDOOR, OUTDOOR, AWB and MANUAL)
- Support DC12V±1V Voltage Input
- 3-Axis Adjustment for Easy Installation
- Support Eleven Types of Languages Setting (ENGLISH, CHINESE, GERMANY, FRENCH, ITALIAN, SPANISH, POLISH, RUSSIAN, PORTUGUESE, DUTCH, TURKISH)