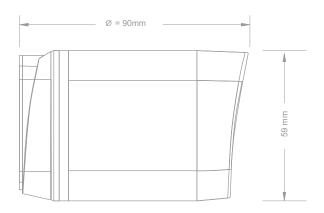

#### **TECHNICAL SPECIFICATIONS**

| TECHNICAL                | SPECIFICA  | 110113                                                                                                                 |
|--------------------------|------------|------------------------------------------------------------------------------------------------------------------------|
| Model Name               |            | IWD118 - AHD1080                                                                                                       |
| System                   |            | PAL/NTSC                                                                                                               |
| Image Sensor             |            | 1/2.9" SONY Exmor IMX322 CMOS Progressive Scan Sensor                                                                  |
| Scanning System          |            | Progressive Scan                                                                                                       |
| Maximum Image Resolution |            | 1920X1080                                                                                                              |
| Video Image Quality      |            | As high as HD-SDI                                                                                                      |
| Lens Type                |            | CS Mount ( Manual , DC - AI )                                                                                          |
| S/N Ratio                |            | More than 50 dB (AGC OFF)                                                                                              |
| Analog Output            |            | 1280H CVBS<br>COMET, AHD                                                                                               |
| Min. Illumination        |            | up to 0.001Lux@F1.2                                                                                                    |
| Exposure Shutter Speed   |            | AUTO, 1/25, 1/50, FLK, 1/200, 1/400, 1/1000, 1/2000, 1/5000, 1/10000, 1/50000, X2, X4, X6, X8, X10, X15, X20, X25, X30 |
| D-WDR                    |            | AUTO, OFF, ON (LEVEL: 0~8)                                                                                             |
| Defog                    |            | OFF, AUTO (GRADATION: 0~2)                                                                                             |
| Backlight                |            | OFF, BLC, HSBLC (4 AREA)                                                                                               |
| White Balance            |            | ATW, AWC SET, INDOOR, OUTDOOR, AWB, MANUAL                                                                             |
| Day&Night                |            | AUTO, COLOR, B/W, EXT                                                                                                  |
| DNR                      | 2DNR       | OFF, LOW, MIDDLE, HIGH                                                                                                 |
|                          | 3DNR       | OFF, LOW, MIDDLE, HIGH                                                                                                 |
|                          | CAM ID     | 0~255                                                                                                                  |
| RS485                    | ID DISPLAY | OFF, ON                                                                                                                |
|                          | BAUDRATE   | 2400, 4800, 9600, 19200, 38400                                                                                         |
| D-EFFECT                 |            | FREEZE, MIRROR, NEG. IMAGE                                                                                             |
| Privacy Mask             |            | OFF, ON (4 AREA SELECTABLE)                                                                                            |
| Defect                   |            | LIVE DPC, WHITE DPC, BLACK DPC                                                                                         |
| SENS-UP                  |            | X2, X4, X6, X8, X10, X15, X20, X25, X30                                                                                |
| Language                 |            | ENGLISH, CHINESE, GERMANY, FRENCH, ITALIAN, SPANISH, POLISH, RUSSIAN, PORTUGUESE, DUTCH, TURKISH                       |
| Operating Temperature    |            | -10°C ~+50°C (14°F ~122°F)                                                                                             |
| Power Supply             |            | DC12V±1V                                                                                                               |
| Power Consumption        |            | 52mA/DC 12V                                                                                                            |
| Dimensions               |            | 120 mm ( Diameter ) X 88mm ( H )                                                                                       |
| Weight                   |            |                                                                                                                        |